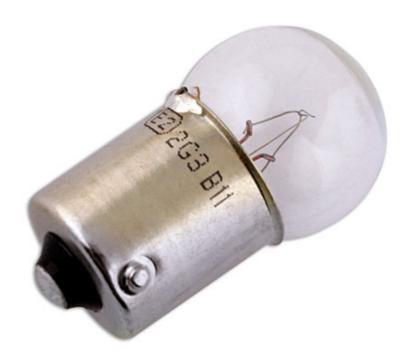

## Lucas Side Light Bulb 12V 10W SCC OE245 10pc

The Lucas automotive bulb range consists of over 600 references covering cars, light and heavy duty commercial vehicles and motorcycles. With over 99 % vehicle parc coverage and an unrivaled reputation for quality, the Lucas automotive bulb offering is the obvious choice for both aftermarket and original equipment dealers throughout the world. Lucas automotive bulbs are instantly recognisable as a brand you can trust, with a heritage dating back to the earliest vehicles on the UK roads. The range has been continually developed over the years to remain at the forefront of technology whilst maintaining a broad coverage across classic cars.

## **Additional Information**

- Side Light Bulb
- ANSI Code 245
- BA15s / SCC
- 12v / 10 watt
- 10pc

http:///product/30555

LASER Kamasa Gunson Connect a